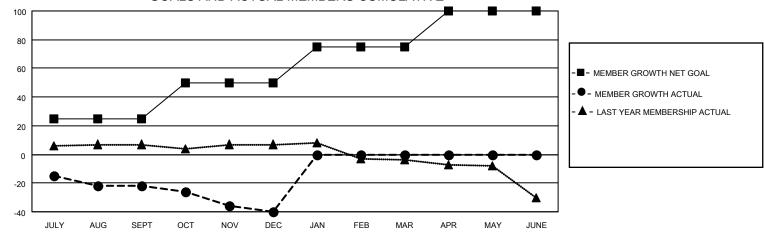

## District 201N4

| Clubs         |               |             |               | Members               |                       |                         |                                                    |  |
|---------------|---------------|-------------|---------------|-----------------------|-----------------------|-------------------------|----------------------------------------------------|--|
|               | RESULTS FOR   | R 2020-2021 |               | RESULTS FOR 2020-2021 |                       |                         |                                                    |  |
| QUARTER       | NEW CLUB GOAL | NEW CLUBS   | DROPPED CLUBS | QUARTER MEMB          | ER GROWTH NET<br>GOAL | MEMBER GROWTH<br>ACTUAL | DROPPED<br>MEMBERS ACTUAL<br>(including transfers) |  |
| JULY/AUG/SEPT | 0             | 0           | 0             | JULY/AUG/SEPT         | 25                    | 21                      | 42                                                 |  |
| OCT/NOV/DEC   | 0             | 0           | 0             | OCT/NOV/DEC           | 25                    | 14                      | 30                                                 |  |
| JAN/FEB/MAR   | 0             | 0           | 0             | JAN/FEB/MAR           | 25                    | 0                       | 0                                                  |  |
| APR/MAY/JUNE  | 1             | 0           | 0             | APR/MAY/JUNE          | 25                    | 0                       | 0                                                  |  |

Results as of: 12/31/2020